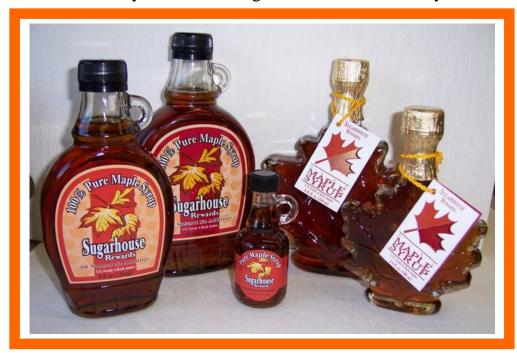

## Sugarhouse Rewards

## All Natural 100% Pure Maple Syrup

Sugarhouse Rewards is a small family operated company. We take great pride in packaging only high quality Pure Maple Syrup. Nothing is ever added to our Pure Maple Syrup. It is truly an all Natural Product, just as nature intended.

## Sugarhouse Rewards in available in 5 sizes:

| 12 oz. Glass Jug                   | 12/case | UPC 7-60653-12012-7 |
|------------------------------------|---------|---------------------|
| 8 oz. Glass Jug                    | 12/case | UPC 7-60653-12008-0 |
| 40 ml (1.35 oz.) Glass Jug         | 24/case | UPC 7-60653-12040-0 |
| 250 ml (8.45 oz.) Glass Maple Leaf | 12/case | UPC 7-60653-12250-3 |
| 100 ml (3.4 oz.) Glass Maple Leaf  | 12/case | UPC 7-60653-12100-1 |